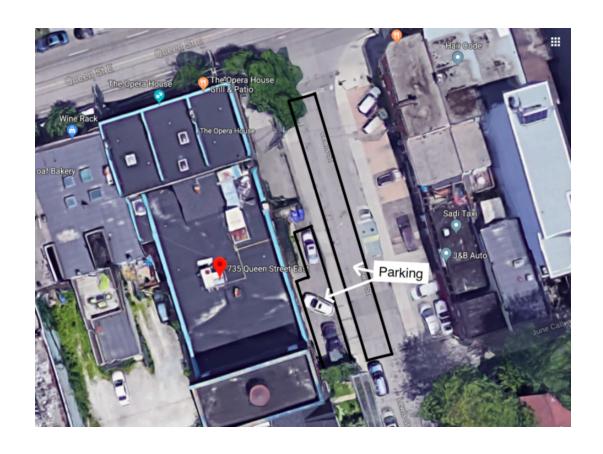

## **PARKING**

Parking for buses/trailers is on the West side of Lewis St directly next to the club (Motorcoach Parking zone). We can accommodate 2 buses with trailers **nose to nose** within our allotted space (maps on next page). Lewis is a one way street running North. Access to it can be made from Eastern Ave or through an alley off Saulter St (1 block East) if you're in a smaller vehicle.

We can also accommodate 3 smaller vehicles on the concrete landing pad. We have 2 connections for shore power and buses are required to run off it. We're in a residential neighbourhood and get noise complaints from running generators through the night.