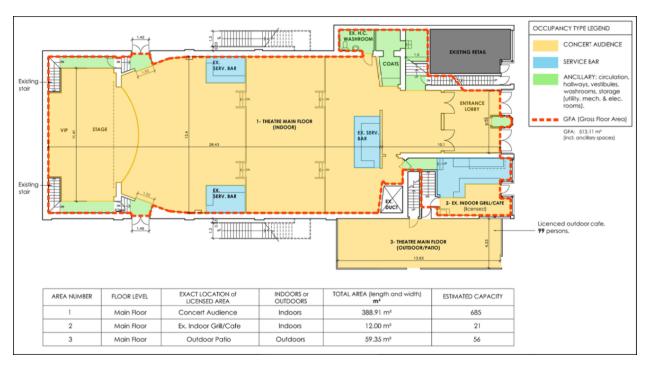

### Capacity

Total Capacity - 1072
Sellable Capacity - 900
Main Floor Standing - 660
Balcony Seated/Standing - 285
Dressing Rooms - 42

Grill/Patio: 25 indoor - 60 outdoor

# **FLOOR PLANS**