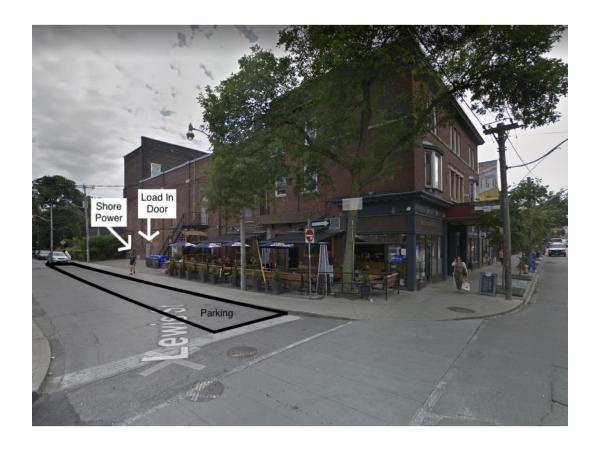

## **PARKING**

Parking for buses/trailers is on the West side of Lewis St directly next to the club (Motorcoach Parking zone). We can accommodate 2 buses with trailers **nose to nose** within our allotted space (maps on next page). Lewis is a one way street running North. Access to it can be made from Eastern Ave or through an alley off Saulter St (1 block East) if you're in a smaller vehicle.

We can also accommodate 3 smaller vehicles on the concrete landing pad. We have 2 connections for shore power and buses are required to run off it. We're in a residential neighbourhood and get noise complaints from running generators through the night.