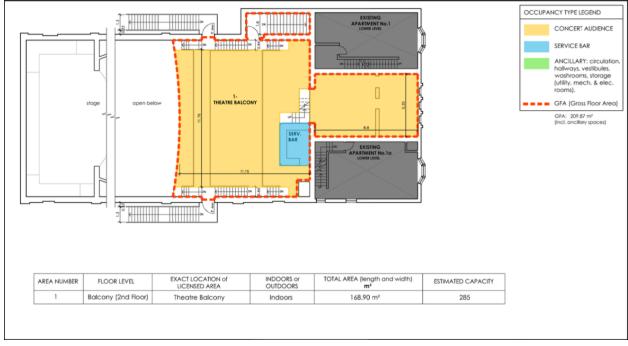

### Capacity

Total Capacity - 1072
Sellable Capacity - 900
Main Floor Standing - 660
Balcony Seated/Standing - 285
Dressing Rooms - 42

Grill/Patio: 25 indoor - 60 outdoor

# **FLOOR PLANS**