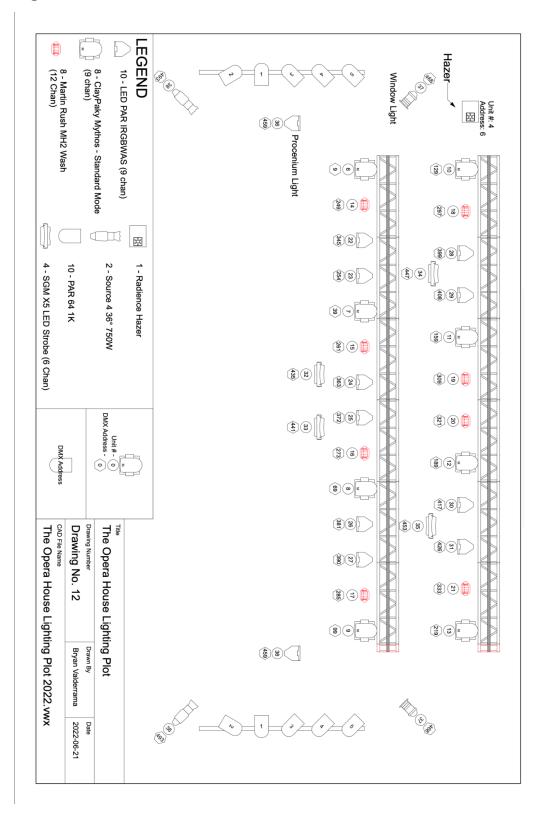

# <u>LIGHTING</u>

# The Opera House Lighting Patch

| Fixture ID | Fixture Name       | Fixture Type               | Universe | Address |
|------------|--------------------|----------------------------|----------|---------|
| 1          | Balcony Wash       | Dimmer                     | 2        | 1       |
| 2          | Audience Wash      | Dimmer                     | 2        | 2       |
| 3          | PAR Can Front Wash | Dimmer                     | 2        | 3       |
| 4          | Hazer              | Radiance Hazer             | 2        | 6       |
| 5          | Mirror Ball        | Dimmer                     | 2        | 8       |
| 6          | Mythos 1           | ClayPaky Mythos - Standard | 2        | 9       |
| 7          | Mythos 2           | ClayPaky Mythos - Standard | 2        | 39      |
| 8          | Mythos 3           | ClayPaky Mythos - Standard | 2        | 69      |
| 9          | Mythos 4           | ClayPaky Mythos - Standard | 2        | 99      |
| 10         | Mythos 5           | ClayPaky Mythos - Standard | 2        | 129     |
| 11         | Mythos 6           | ClayPaky Mythos - Standard | 2        | 159     |
| 12         | Mythos 7           | ClayPaky Mythos - Standard | 2        | 189     |
| 13         | Mythos 8           | ClayPaky Mythos - Standard | 2        | 219     |
| 14         | Rush 1             | Martin Rush MH 2 Wash      | 2        | 249     |
| 15         | Rush 2             | Martin Rush MH 2 Wash      | 2        | 261     |
| 16         | Rush 3             | Martin Rush MH 2 Wash      | 2        | 273     |
| 17         | Rush 4             | Martin Rush MH 2 Wash      | 2        | 285     |
| 18         | Rush 5             | Martin Rush MH 2 Wash      | 2        | 297     |
| 19         | Rush 6             | Martin Rush MH 2 Wash      | 2        | 309     |
| 20         | Rush 7             | Martin Rush MH 2 Wash      | 2        | 321     |
| 21         | Rush 8             | Martin Rush MH 2 Wash      | 2        | 333     |
| 22         | LED PAR 1          | IRGBWAS LED PAR Can        | 2        | 345     |
| 23         | LED PAR 2          | IRGBWAS LED PAR Can        | 2        | 354     |
| 24         | LED PAR 3          | IRGBWAS LED PAR Can        | 2        | 363     |
| 25         | LED PAR 4          | IRGBWAS LED PAR Can        | 2        | 372     |
| 26         | LED PAR 5          | IRGBWAS LED PAR Can        | 2        | 381     |
| 27         | LED PAR 6          | IRGBWAS LED PAR Can        | 2        | 390     |
| 28         | LED PAR 7          | IRGBWAS LED PAR Can        | 2        | 399     |
| 29         | LED PAR 8          | IRGBWAS LED PAR Can        | 2        | 408     |
| 30         | LED PAR 9          | IRGBWAS LED PAR Can        | 2        | 417     |
| 31         | LED PAR 10         | IRGBWAS LED PAR Can        | 2        | 426     |
| 32         | Strobe 1           | SGM X-5 (6 Channel Mode)   | 2        | 435     |
| 33         | Strobe 2           | SGM X-5 (6 Channel Mode)   | 2        | 441     |
| 34         | Strobe 3           | SGM X-5 (6 Channel Mode)   | 2        | 447     |
| 35         | Strobe 4           | SGM X-5 (6 Channel Mode)   | 2        | 453     |
| 36         | Procenium Arch     | IRGBWAS LED PAR Can        | 2        | 259     |
| 37         | Window Lights      | Generic RGB - 3 Channel    | 2        | 268     |
| 38         | Leko Front Wash    | Dimmer                     | 2        | 480     |

# Lighting Plot

#### Console

- Jands Vista S3
- 2x DMX guest lines available
- We do **NOT** have a FOH to Stage CAT5 Snake

### Lighting Rig

12x Generic LED PAR IRGBWAS

8x Clay Paky Mythos

8x Martin Rush MH 2 Wash

6x PAR 64 1K

4x SGM X-5 LED Strobe

2x Source 4 36° 750W Lekos

1x Radiance Hazer

\*\*Please note that we do <u>NOT</u> allow any OIL BASED hazer fluid in the venue as it will set off our fire alarms. <u>Water based fluids ONLY.</u>